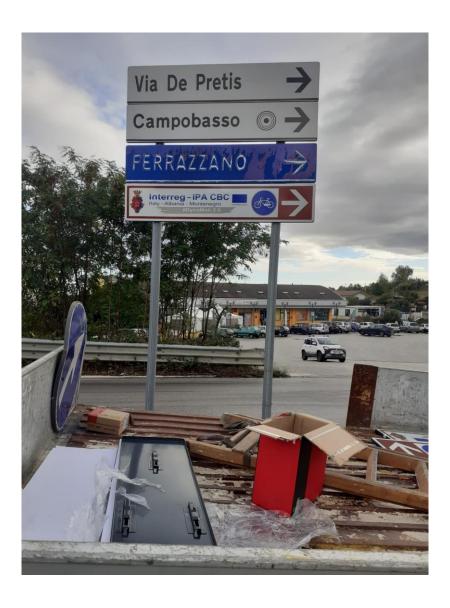

#### The Municipality of Campobasso

Even the Municipality of Campobasso managed to identify the itineraries devoted to sustainable mobility and that are marked by specific direction signs.

The itinerary has a length of about 5.2km and it connects Piazza Falcone and Borsellino to Bosco Faiete.