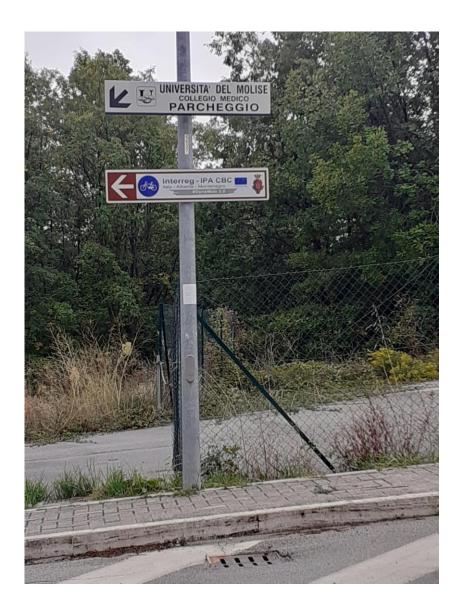

#### The Municipality of Campobasso

Even the Municipality of Campobasso managed to identify the itineraries devoted to sustainable mobility and that are marked by specific direction signs.

The itinerary has a length of about 5.2km and it connects Piazza Falcone and Borsellino to Bosco Faiete.