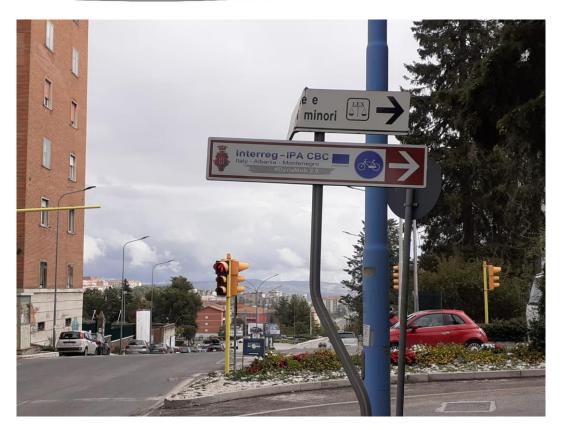

#### The Municipality of Campobasso

Even the Municipality of Campobasso managed to identify the itineraries devoted to sustainable mobility and that are marked by specific direction signs.

The itinerary has a length of about 5.2km and it connects Piazza Falcone and Borsellino to Bosco Faiete.