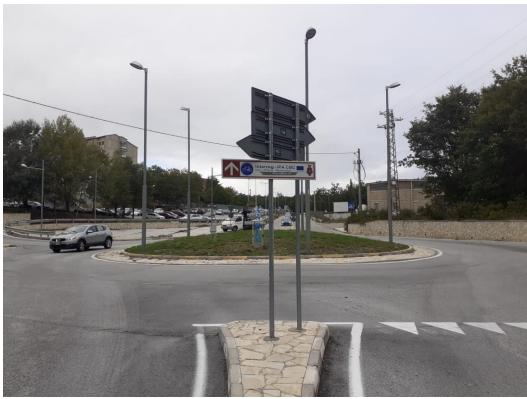

#### The Municipality of Campobasso

Even the Municipality of Campobasso managed to identify the itineraries devoted to sustainable mobility and that are marked by specific direction signs.

The itinerary has a length of about 5.2km and it connects Piazza Falcone and Borsellino to Bosco Faiete.