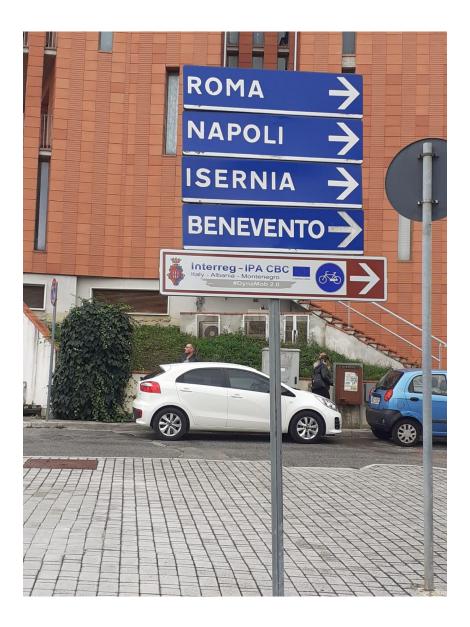

#### The Municipality of Campobasso

Even the Municipality of Campobasso managed to identify the itineraries devoted to sustainable mobility and that are marked by specific direction signs.

The itinerary has a length of about 5.2km and it connects Piazza Falcone and Borsellino to Bosco Faiete.