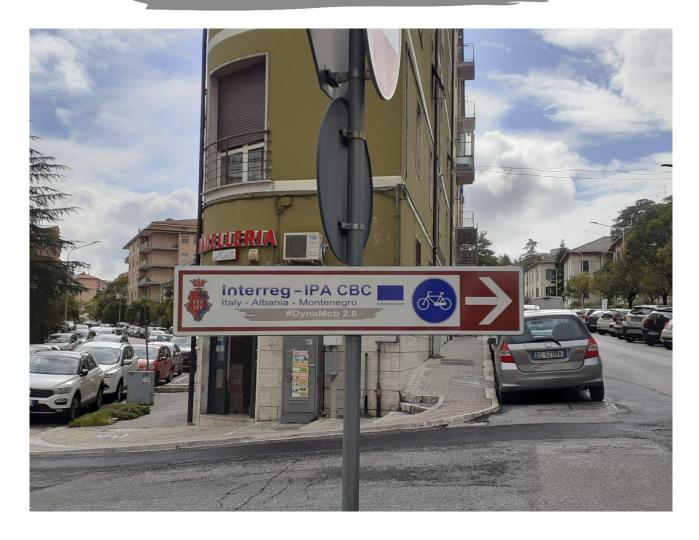

#### The Municipality of Campobasso

Even the Municipality of Campobasso managed to identify the itineraries devoted to sustainable mobility and that are marked by specific direction signs.

The itinerary has a length of about 5.2km and it connects Piazza Falcone and Borsellino to Bosco Faiete.